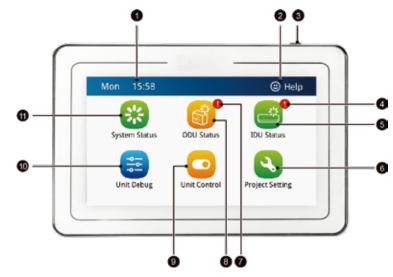

TAL

| No. | Name                 | Instructions                                                                                                                                                    |  |
|-----|----------------------|-----------------------------------------------------------------------------------------------------------------------------------------------------------------|--|
| 1   | System time          | When the controller is connected with communication network, current day, hour, minute, a.m./p.m.(12-hour clock) will be display;                               |  |
| 2   | Entrance of help     | Press this button to enter help page and view help information;                                                                                                 |  |
| 3   | Touch button         | <ul> <li>Press Touch Button once to turn on/off the screen of this product;</li> <li>Press and hold Touch Button for 5sec to reset the touch screen;</li> </ul> |  |
| 4   | IDU error reminder   | When this icon appears, it indicates the indoor unit has error currently;                                                                                       |  |
| 5   | IDU status           | Entrance of viewing IDU status parameters;                                                                                                                      |  |
| 6   | Engineering setting  | Entrance of engineering setting options;                                                                                                                        |  |
| 7   | ODU error indication | When this icon appears, it indicates ODU module has error currently;                                                                                            |  |
| 8   | ODU status           | Entrance of viewing ODU status parameters;                                                                                                                      |  |
| 9   | Unit control         | Entrance of unit control operation;                                                                                                                             |  |
| 10  | Unit debugging       | Entrance of unit debugging operation;                                                                                                                           |  |
| 11  | System status        | Entrance of viewing system status parameters.                                                                                                                   |  |