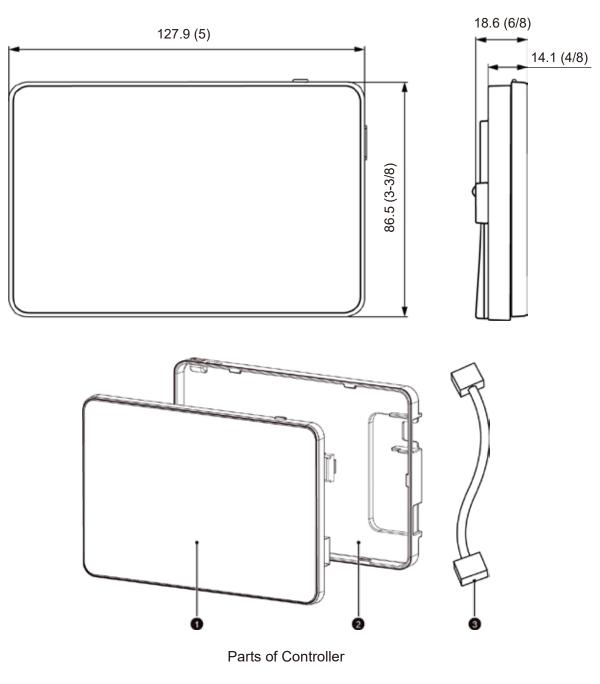

© Gree Electric Appliances, Inc.of ZhuHai

Outline and Physical Dimensions of CE41-24/F(C).

MITTAL

R

| No.      | 1)                         | 2                        | 3                    |
|----------|----------------------------|--------------------------|----------------------|
| Name     | Touch screen of controller | Rear cover of controller | Long connection wire |
| Quantity | 1                          | 1                        | 1                    |

GREE

COMMERCIAL

Unit: mm(inch)