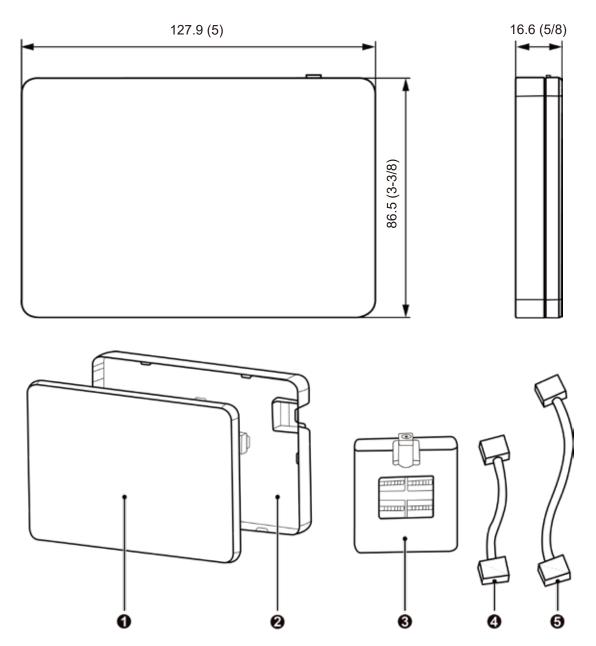

## Outline and Physical Dimensions of CE42-24/F(C).

Unit: mm(inch)

Parts of Controller

| No.      | 1                          | 2                        | 3                | 4                     | (5)                  |
|----------|----------------------------|--------------------------|------------------|-----------------------|----------------------|
| Name     | Touch screen of controller | Rear cover of controller | Adapter<br>board | Short connection wire | Long connection wire |
| Quantity | 1                          | 1                        | 1                | 1                     | 1                    |