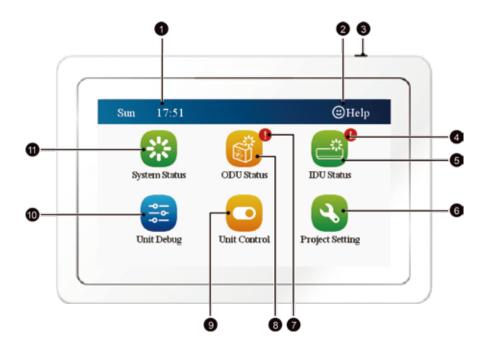

Portable Commissioning Tool CE42-24/F(C)

CE42-24/F(C) is applicable to multi VRF units and U-match unit, connectable with IDU network or ODU network.

| No. | Name                 | Instructions                                                                                                                                                    |  |  |  |
|-----|----------------------|-----------------------------------------------------------------------------------------------------------------------------------------------------------------|--|--|--|
| 1   | System time          | When the controller is connected with communication network, current day, hour, minute, a.m./p.m.(12-hour clock) will be display;                               |  |  |  |
| 2   | Entrance of help     | Press this button to enter help page and view help information;                                                                                                 |  |  |  |
| 3   | Touch button         | <ul> <li>Press Touch Button once to turn on/off the screen of this product;</li> <li>Press and hold Touch Button for 5sec to reset the touch screen;</li> </ul> |  |  |  |
| 4   | IDU error reminder   | When this icon appears, it indicates the indoor unit has error currently;                                                                                       |  |  |  |
| 5   | IDU status           | Entrance of viewing IDU status parameters;                                                                                                                      |  |  |  |
| 6   | Project setting      | Entrance of engineering setting options;                                                                                                                        |  |  |  |
| 7   | ODU error indication | When this icon appears, it indicates ODU module has error currently;                                                                                            |  |  |  |
| 8   | ODU status           | Entrance of viewing ODU status parameters;                                                                                                                      |  |  |  |
| 9   | Unit control         | Entrance of unit control operation;                                                                                                                             |  |  |  |
| 10  | Unit debugging       | Entrance of unit debugging operation;                                                                                                                           |  |  |  |
| 11  | System status        | Entrance of viewing system status parameters.                                                                                                                   |  |  |  |