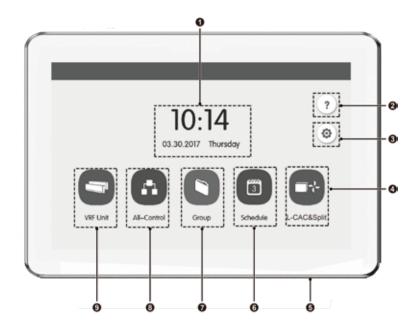

| No. | Name                    | Instructions                                                                                                                                                                            |
|-----|-------------------------|-----------------------------------------------------------------------------------------------------------------------------------------------------------------------------------------|
| 1   | Time zone               | The present date, week and time.                                                                                                                                                        |
| 2   | Help button ?           | Press this button to enter Help Info page.                                                                                                                                              |
| 3   | Setting button          | Press this button to enter setting page.                                                                                                                                                |
| 4   | L-CAC&Split unit button | Press this button to enter L-CAC&Split unit page.                                                                                                                                       |
| 5   | Touch button            | <ul> <li>Press the Touch Button to turn on/off the screen of centralized controller.</li> <li>Press and hold the Touch Button for 5sec to restart to centralized controller.</li> </ul> |
| 6   | Schedule button         | Press this button to enter schedule page.                                                                                                                                               |
| 7   | Group button            | Press this button to enter group page.                                                                                                                                                  |
| 8   | All-Control button      | Press this button to enter All-Control page.                                                                                                                                            |
| 9   | VRF Unit button         | Press this button to enter indoor units, water/floor units or fresh air units control page.                                                                                             |