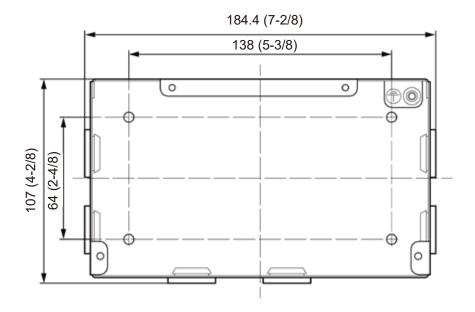

|
| 8   | All-Control button      | Press this button to enter All-Control page.                                                                                                                                            |
| 9   | VRF Unit button         | Press this button to enter indoor units, water/floor units or fresh air units control page.                                                                                             |

|                       |       | • |
|-----------------------|-------|---|
| Job Name:             | Date: |   |
| System Reference No.: |       |   |
| Engineer Signature:   |       |   |





## Outline and Physical Dimensions of CE52-24/F(C).

Unit: mm(inch)