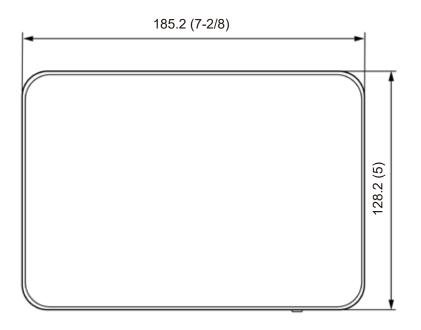

|
| 8   | All-Control button      | Press this button to enter All-Control page.                                                                                                                                            |
| 9   | VRF Unit button         | Press this button to enter indoor units, water/floor units or fresh air units control page.                                                                                             |

|                       |       | • |
|-----------------------|-------|---|
| Job Name:             | Date: |   |
| System Reference No.: |       |   |
| Engineer Signature:   |       |   |





## Outline and Physical Dimensions of CE52-24/F(C).

Unit: mm(inch)