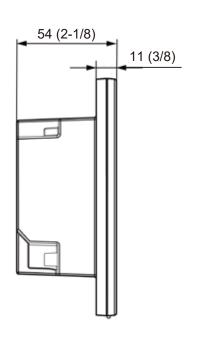

|
| 8   | All-Control button      | Press this button to enter All-Control page.                                                                                                                                            |
| 9   | VRF Unit button         | Press this button to enter indoor units, water/floor units or fresh air units control page.                                                                                             |

|                       |       | • |
|-----------------------|-------|---|
| Job Name:             | Date: |   |
| System Reference No.: |       |   |
| Engineer Signature:   |       |   |





## Outline and Physical Dimensions of CE52-24/F(C).

Unit: mm(inch)