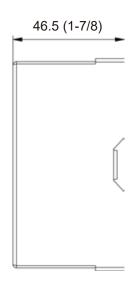

## Outline and Physical Dimensions of CE54-24/F(C).

Unit: mm(inch)

Parts of Centralized Controlle