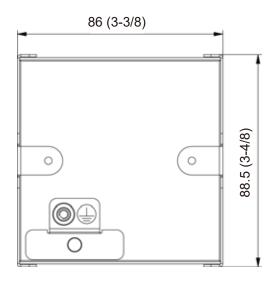

## Outline and Physical Dimensions of CE54-24/F(C).

Unit: mm(inch)

Parts of Centralized Controlle