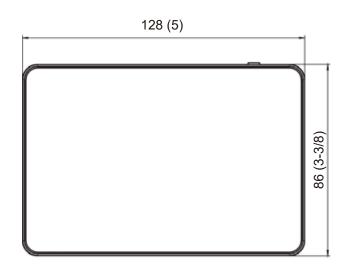

## Outline and Physical Dimensions of CE54-24/F(C).

Unit: mm(inch)

Parts of Centralized Controlle