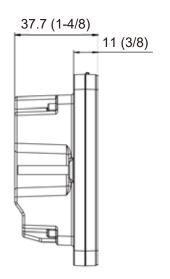

## Outline and Physical Dimensions of CE54-24/F(C).

Unit: mm(inch)

Parts of Centralized Controlle