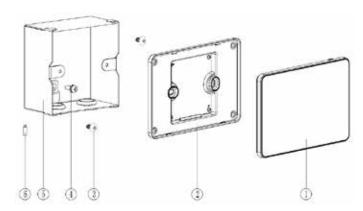

## Outline and Physical Dimensions of CE54-24/F(C).

Unit: mm(inch)

Parts of Centralized Controlle