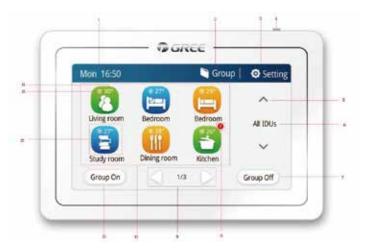

| No. | Name                                                                                                      | Instructions                                                                                                                                                                                       |  |
|-----|-----------------------------------------------------------------------------------------------------------|----------------------------------------------------------------------------------------------------------------------------------------------------------------------------------------------------|--|
| 1   | System time                                                                                               | When the controller is connected with communication network, current day, hour, minute, a.m./p.m.(12-hour clock);                                                                                  |  |
| 2   | Group entrance                                                                                            | Press this button to enter group list page for group control and editing, etc.                                                                                                                     |  |
| 3   | Setting entrance                                                                                          | Press this button to enter setting page for local setting and engineering setting, etc.                                                                                                            |  |
| 4   | Touch button                                                                                              | <ul> <li>Press the Touch Button to turn on/off the screen of E-Smart Zone Controller;</li> <li>Press and hold the Touch Button for 5sec to reset the E-Smart Zone Controller.</li> </ul>           |  |
| 5   | Area switch                                                                                               | Press the Touch Button to switch area;                                                                                                                                                             |  |
| 6   | Area name                                                                                                 | Current area name;                                                                                                                                                                                 |  |
| 7   | Group OFF button                                                                                          | Press this button once to turn off current zone indoor units in current area.                                                                                                                      |  |
| 8   | Icon of master IDU, error or shield status                                                                | When this indoor unit is master IDU, or with error or is shielded, the corresponding icon will be displayed if one of the three status is valid. The display priority is: master IDU-error-shield. |  |
| 9   | Page index                                                                                                | Under current status, when the IDU quantity exceeds the quantity that can be displayed in a page, sliding left or right can turn over the page.                                                    |  |
| 10  | IDU display                                                                                               | U display  Display in separate page the list of indoor units that are controlled by the E-Smart Zone Controller. Sliding left or right can turn over the page.                                     |  |
| 11  | Group ON button                                                                                           | oup ON button Press this button once to turn on current zone indoor units in current area.                                                                                                         |  |
| 12  | DU icon  Press the button to enter the page of indoor unit control.  Grey icon indicates that IDU is off. |                                                                                                                                                                                                    |  |
| 13  | Operation mode icon                                                                                       | When indoor unit is on, the current operation mode will be displayed: △ Auto ※ Cooling  Dry ※ Fan  Heating  Heating Heating Heat supply 3D heating                                                 |  |
| 14  | Set temperature icon                                                                                      | When indoor unit is on, set temperature will be displayed here.                                                                                                                                    |  |